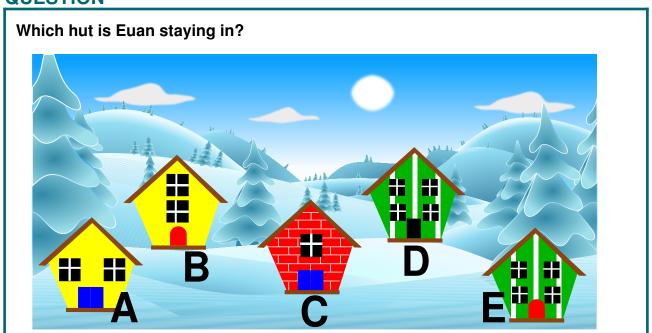

## Ski village

Friends Aisling, Sean, Niamh, Hannah, and Euan are on a skiing holiday with their families. Each family has their own hut in the ski village. Euan has forgotten which hut he is staying in. Luckily his friends remember details of their huts.

|         | Number of windows | Hut colour | Door colour |
|---------|-------------------|------------|-------------|
| Aisling |                   | green      | black       |
| Sean    |                   | not yellow | red 🦲       |
| Niamh   | 2                 |            | blue        |
| Hannah  |                   | Red        |             |
| Euan    |                   |            |             |