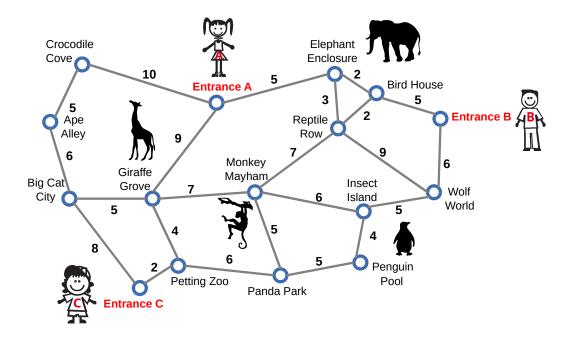

## A Day at the 200

Ann, Brendan, and Clara are visiting the zoo today. The zoo map shows animal zones and three entrances. It also shows the paths between points, and the time it takes in minutes to walk along each path.

Ann enters the zoo via Entrance A, Brendan enters via Entrance B, and Clara enters via Entrance C. They wish to select a point to meet. None of the friends should have to walk more than 15 minutes to the meeting point.

## Which are possible meeting points?

- A. Giraffe Grove and Monkey Mayham
- B. Monkey Mayham and Reptile Row
- C. Entrance A and Monkey Mayham
- **D.** Giraffe Grove and Panda Park

Computational thinking resources for teachers by Maynooth University – pact.cs.nuim.ie Original © 2014 Bebras, modifications © 2025 Maynooth University, Licence: CC-BY-NC-SA 4.0