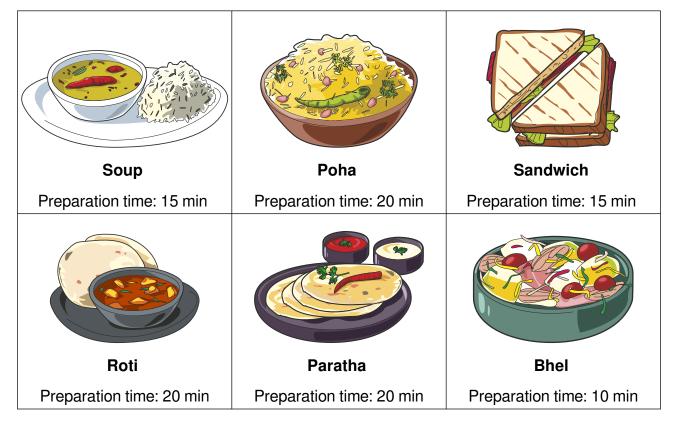

## Valentine's meal planning \$\$

Raju is preparing a dinner for Valentine's day. He wants to make a starter and a main course. He has only 30 minutes to make both.

All the possible dishes and the preparation time for each are listed below:

## QUESTION

Which of the following statements is False?

- A. If Raju makes Roti for the main course, he cannot make Sandwich for the starter.
- **B.** If Raju makes Paratha for the main course, he can only make Bhel for the starter.
- **C.** If Raju makes Soup for the main course, he can make Poha for the starter.
- **D.** If Raju makes Sandwich for the main course, he can make Soup or Bhel for the starter.